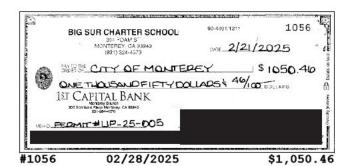

#### **Checks Cleared**

| <b>Check Nbr</b> | Date       | Amount     |
|------------------|------------|------------|
| 1056             | 02/28/2025 | \$1,050.46 |

<sup>\*</sup> Indicates skipped check number